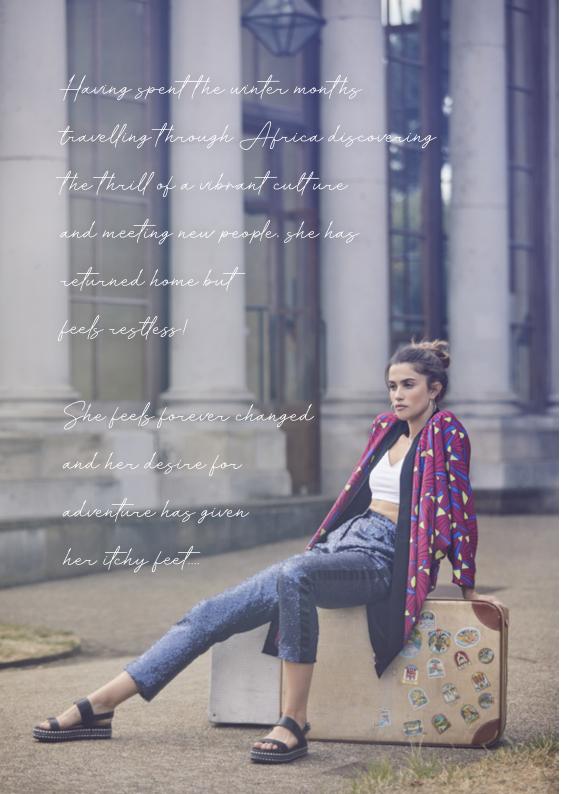

Continuing the East meets West fusion that Emma Wallace has fast become known and loved for, the NEW collection brings together African inspiration in the form of prints, colours and pleating, and seamlessly blends with the spirit of 1920's gypsies.

A modern take on bohemia, the collection takes cues from silent movie icon Dolres Del Rio and her appearance in the 1928 classic, "Revenge". Tiered ruffle skirts and cold shoulder details nod to the freedom of the nomadic lifestyle led by the gypsies of the era, who wandered free and led a life filled with adventure and discovery.

African influences deliver an injection of colour, whilst vivid prints adorn co-ords and flowing dresses referencing the Motherland with pride. Statement pieces for the woman who wants all eyes on her!

The brand's signature staple - the Kimono style jacket is back and reimagined with vivid African inspired embellishment adorning the shoulders and back. Paired with a matching mini-dress, this electrifying combo delivers a true 'hero' look.