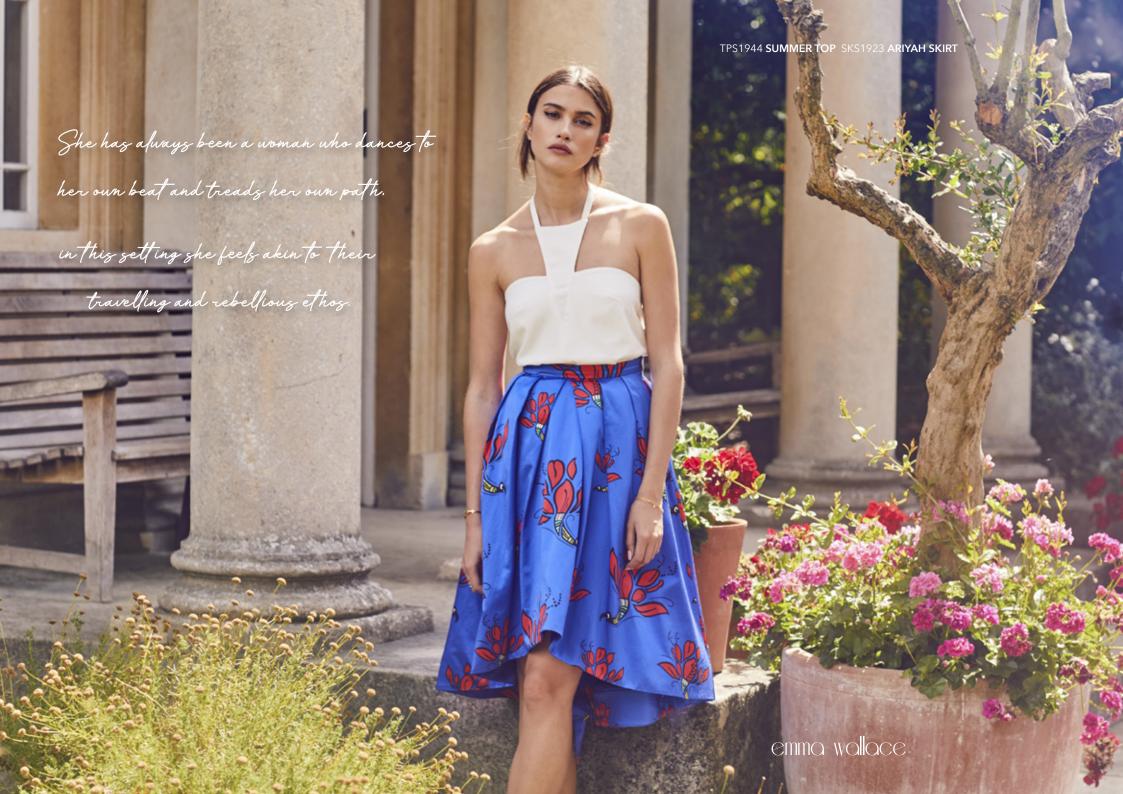

#### **SS19**

Eclectica personified, the NEW SS19 collection offers the ultimate mix of power and femininity for the woman who wants to stand out and be noticed, whilst maintaining an air of refined mystery.

Continuing the East meets West fusion that Emma Wallace has fast become known and loved for, the NEW collection brings together African inspiration in the form of prints, colours and pleating, and seamlessly blends with the spirit of 1920's gypsies.

A modern take on bohemia, the collection takes cues from silent movie icon Dolres Del Rio and her appearance in the 1928 classic, "Revenge". Tiered ruffle skirts and cold shoulder details nod to the freedom of the nomadic lifestyle led by the gypsies of the era, who wandered free and led a life filled with adventure and discovery.

African influences deliver an injection of colour, whilst vivid prints adorn co-ords and flowing dresses referencing the Motherland with pride. Statement pieces for the woman who wants all eyes on her!