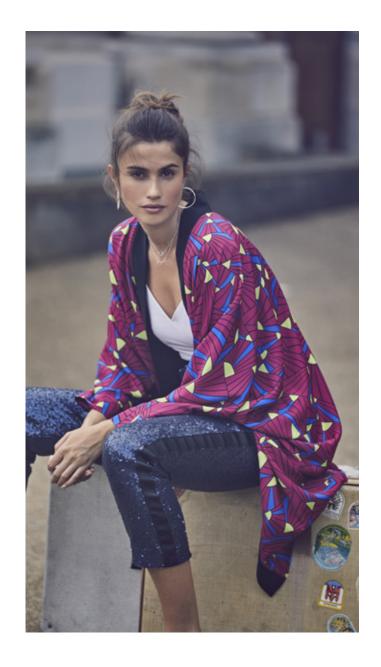

Continuing the East meets West fusion that Emma Wallace has fast become known and loved for, the NEW collection brings together African inspiration in the form of prints, colours and pleating, and seamlessly blends with the spirit of 1920's gypsies.

African influences deliver an injection of colour, whilst vivid prints adorn co-ords and flowing dresses referencing the Motherland with pride. Statement pieces for the woman who wants all eyes on her!

The brand's signature staple - the Kimono style jacket is back and reimagined with vivid African inspired embellishment adorning the shoulders and back. Paired with a matching mini-dress, this electrifying combo delivers a true 'hero' look.