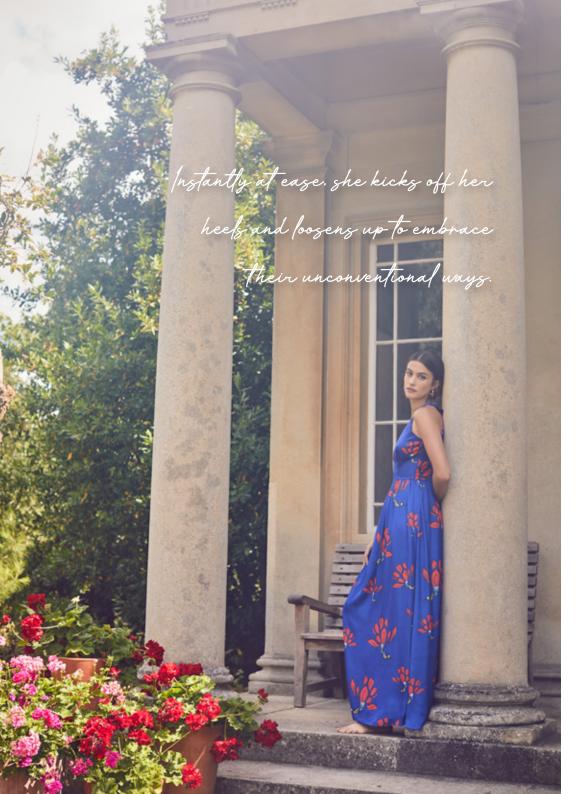

A modern take on bohemia, the collection takes cues from silent movie icon Dolres Del Rio and her appearance in the 1928 classic, "Revenge". Tiered ruffle skirts and cold shoulder details nod to the freedom of the nomadic lifestyle led by the gypsies of the era, who wandered free and led a life filled with adventure and discovery.