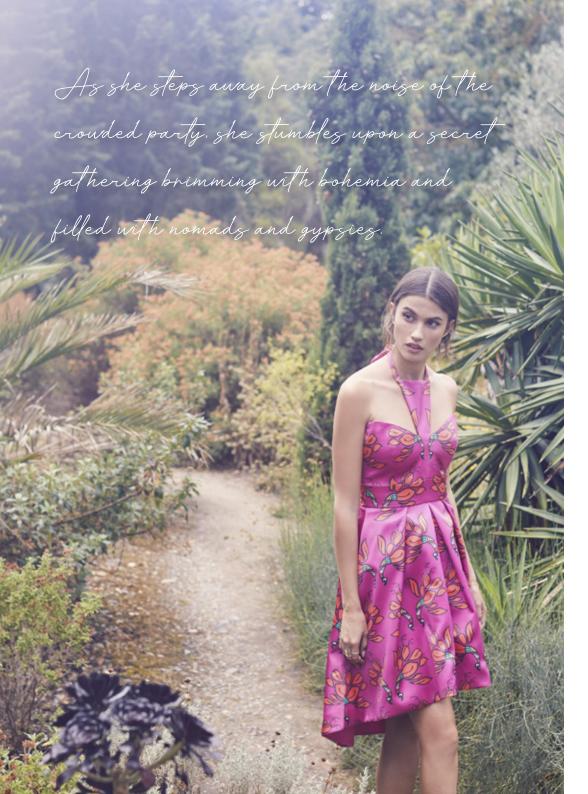

Continuing the East meets West fusion that Emma Wallace has fast become known and loved for, the NEW collection brings together African inspiration in the form of prints, colours and pleating, and seamlessly blends with the spirit of 1920's gypsies.

A modern take on bohemia, the collection takes cues from silent movie icon Dolres Del Rio and her appearance in the 1928 classic, "Revenge". Tiered ruffle skirts and cold shoulder details nod to the freedom of the nomadic lifestyle led by the gypsies of the era, who wandered free and led a life filled with adventure and discovery.

African influences deliver an injection of colour, whilst vivid prints adorn co-ords and flowing dresses referencing the Motherland with pride. Statement pieces for the woman who wants all eyes on her!