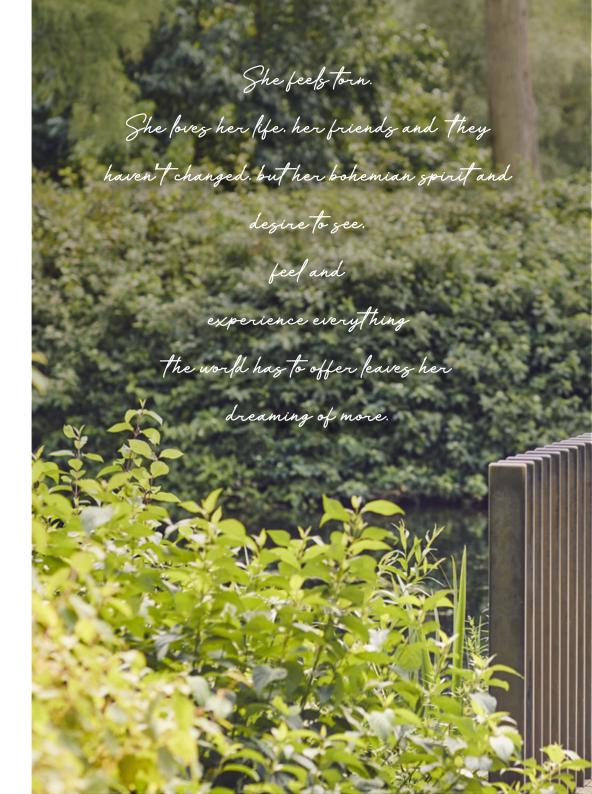

A modern take on bohemia, the collection takes cues from silent movie icon Dolres Del Rio and her appearance in the 1928 classic, "Revenge". Tiered ruffle skirts and cold shoulder details nod to the freedom of the nomadic lifestyle led by the gypsies of the era, who wandered free and led a life filled with adventure and discovery.

The NEW Spring/Summer 19 collection continues to showcase Emma Wallace as a destination for innovative, modern, yet exceedingly elegant formal ready-to-wear pieces. With celebrity fans including supermodel, Coco Rocha and fashionista's Bip Ling and Rosie Fortescue, these ladies epitomise the ethos of the #EmmaWallaceWoman. Women who dream of adventure and covet a collection that will take them anywhere they wish to wander. Effortlessly chic, for SS19 the Emma Wallace woman continues to dance to her own beat and showcases her style with a flair that is all her own.