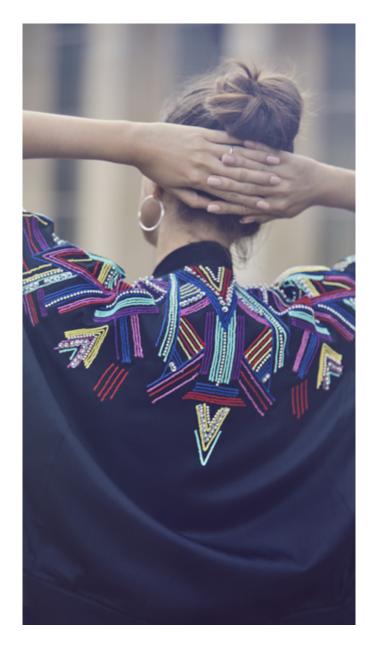

The brand's signature staple - the Kimono style jacket is back and reimagined with vivid African inspired embellishment adorning the shoulders and back. Paired with a matching mini-dress, this electrifying combo delivers a true 'hero' look.