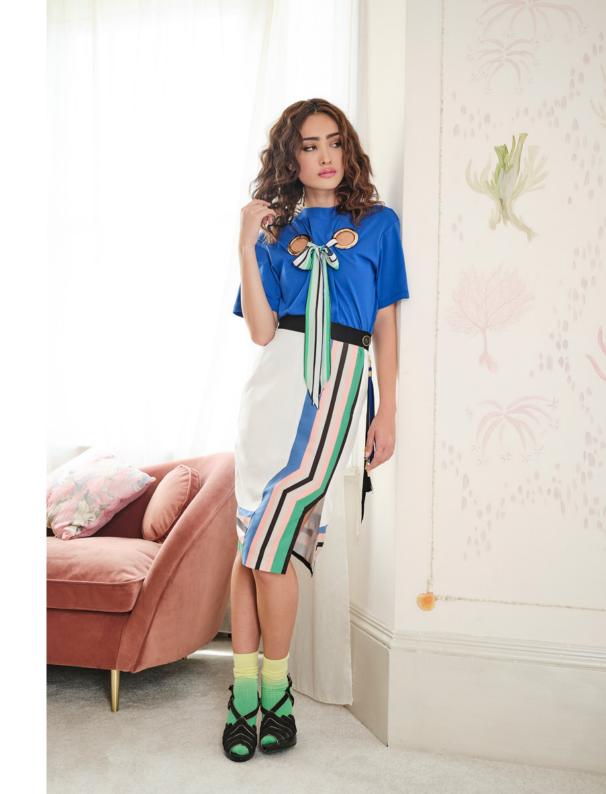

Moving West, the new collection looks to the heady 70s where alternative style icons ruled the glittering dance floors. Unashamedly themselves, a touch of vintage glamour in the form of flared jumpsuits, draped silhouettes, striped prints and pastel shades add an element of the unconventional, showcasing a unique beauty that is truly individual. A chance to break out of the box, to make a statement and be remembered for all the right reasons.

Versatile details, including bows that can be tied in multiple ways, mean the Emma Wallace Woman can wear how she wants, offering a bespoke element for those who love to showcase a style all their own.