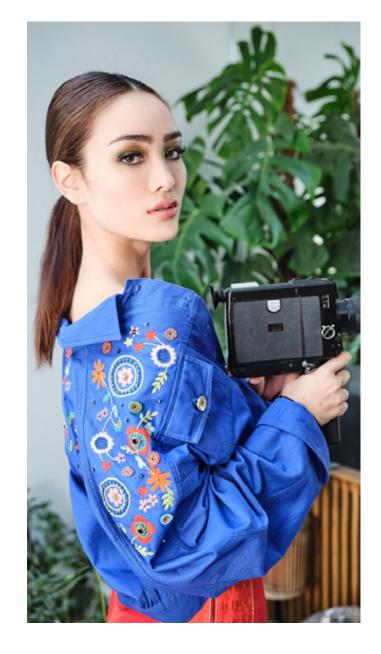

The brand's signature staple - the Kimono style jacket is reinterpreted in a khaki satin for a relaxed luxe take on a modern classic, whilst a hand embroidered denim jacket and pastel blazer extend the outerwear offering for those seeking covetable cover ups. In addition, the brand's commitment to asymmetric details and intricate yet wearable cut work that shows a subtle and sophisticated flash of skin continues.