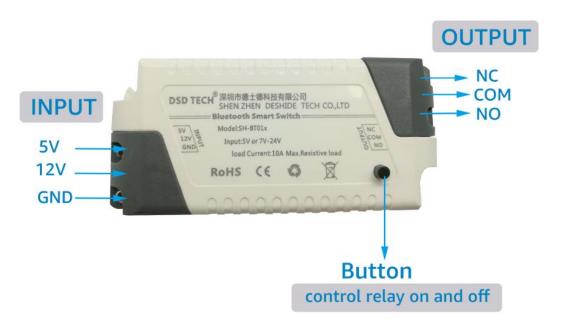

Name of each part

Model: SH-BT01C

Model: SH-BT04B

## Specifications

1.Built-in SH-HC-08 Bluetooth 4.0 BLE module

2. Supports iOS devices and Android 4.3 and later devices.

3.Support Timer and Safe code.

4.Equipped with 5V, 10 A / 277 V AC; 7A / 250 VDC relay, the relay has long service life and can absorb 100,000 times continuously.

5.Compatible with 5V and 12V supply voltage.

6.Diode-protected modules have a short response time.

7.Bluetooth status indicator (Flash not connected, always on after connection) and relay status indicator.

8.Control distance up to 10m (open space environment)

9. Follow the Bluetooth 4.0 specification

10.Module operating voltage(VCC):DC 5V/12V

11.Built-in switch button.

12.Switching control maximum voltage: AC 277 v

c). The APP provided by DSD TECH is not perfect. If there is a problem with your app, please close it and reconnect.

d). This Relay is compatible with 5V and 12V voltage input, you can choose to power it 5V or 12V.