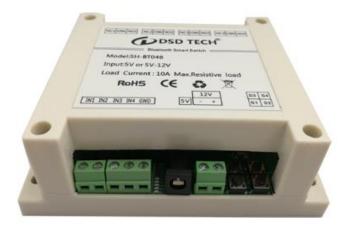

## **User Manual**

Thanks for choosing DSD TECH !

Please read this user's manual carefully before using it!

#### Product Introduction

This is a Bluetooth relay that uses Bluetooth 4.0 low-power technology. Compared to the Bluetooth 2.0 version, this Bluetooth relay supports both iOS and Android systems. With this Bluetooth relay you can use your phone directly to control the switching of various appliances.

Name of each part



Model: SH-BT01C



Model: SH-BT04B

# DSD TECH Bluetooth 4.0 Relay V2

## Specifications

1.Built-in SH-HC-08 Bluetooth 4.0 BLE module

2. Supports iOS devices and Android 4.3 and later devices.

3.Support Timer and Safe code.

4.Equipped with 5V, 10 A / 277 V AC; 7A / 250 VDC relay, the relay has long service life and can absorb 100,000 times continuously.

5.Compatible with 5V and 12V supply voltage.

6.Diode-protected modules have a short response time.

7.Bluetooth status indicator (Flash not connected, always on after connection) and relay status indicator.

8.Control distance up to 10m (open space environment)

9. Follow the Bluetooth 4.0 specification

10.Module operating voltage(VCC):DC 5V/12V

11.Built-in switch button.

12.Switching control maximum voltage: AC 277 v

## Precautions

a). Only supp