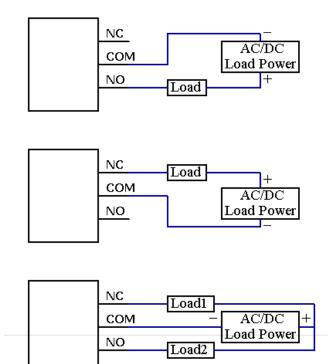

3 or higher, and is not compatible with any Bluetooth 2.0 device.

b). Tips for incompatibility with some Android phones: There are some incompatibilities with some Android phones. In this case, please change your phone and try again, or contact the DSD TECH team to change to the Bluetooth 2.0 version relay.

c). The APP provided by DSD TECH is not perfect. If there is a problem with your app, please close it and reconnect.

d). This Relay is compatible with 5V and 12V voltage input, you can choose to power it 5V or 12V.

e). the maximum load power should not exceed 800W. The relay may be damaged when the load exceeds 800W.

f). All communication commands of this relay are open. However, the source files of the APP are not provided. You can choose to develop your own APP.

Wiring diagram



## About the APP

For Android Devices : Please Search "DSD TECH Switch" in the Google Play.

For iOS Devices (iPhone ):Please search "DSD TECH Switch" in the Apple AppStore. For more information, please visit the following website:

#### http://www.dsdtech-global.com/2018/07/SH-BT01C.html

DSD TECH provides a simple APP. If you need an APP that is more suitable for you, you can try to develop it yourself. DSD TECH provides complete control instruction documents.

## Warranty

DSD TECH provide 12-month Warranty and Lifetime Technical Support.

## About DSD TECH

DSD TECH is a team in Shenzhen, China. We have more than 5 years of experience in the design, development and production of electronic products.

If you have product ideas to achieve, or you need to find a reliable partner to prod