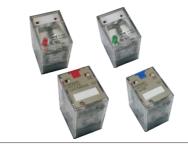

## YEDMY-GS系列·小电流型 ➤ YEDLYJ系列·常规型 ➤

欧姆龙品牌

▼YEDMY-GS系列·小电流型

| 系列       | 类型   |  |  |
|----------|------|--|--|
| YEDMY-GS | 小电流型 |  |  |

## ○ 特点

- 可替代MY-J系列继电器。
- 新增便于检查回路的带闭锁摆杆型产品。
- 根据LED动作指示灯的颜色,可识别AC线圈规格、DC线圈规格。
- 在线圈胶带上印刷操作线圈规格,识别性更高。
- 适用环保型RoHS。
- ●取得UL、CSA、IEC (VDE认证)标准认证。
- 使用环境温度: -40℃~+70℃ (无结冰、无结露)。
- 机械寿命: 5000万次以上 (开关频率18000次/h) 。

! 适用继电器插座详见P270。

| 型号                    | 线圈浪涌吸收 | 电压         | 强制功能     | LED指示灯 | 额定电流 | 触点 |
|-----------------------|--------|------------|----------|--------|------|----|
| YEDMY2N-GS DC24       | 标准型    | DC24V      |          |        | 5A   | 2C |
| YEDMY2N-GS AC220/240  |        | AC220/240V | 无        |        | 5A   | 20 |
| YEDMY4N-GS DC24       |        | DC24V      | 76       | 有      | 3A   | 4C |
| YEDMY4N-GS AC220/240  |        | AC220/240V |          |        | 3A   | 40 |
| YEDMY2IN-GS DC24      |        | DC24V      |          |        | 5A   | 2C |
| YEDMY2IN-GS AC220/240 |        | AC220/240V | <u> </u> |        | 5A   | 20 |
| YEDMY4IN-GS DC24      |        | DC24V      | 有        |        | 3A   | 4C |
| YEDMY4IN-GS AC220/240 |        | AC220/240V |          |        | JA.  | 46 |