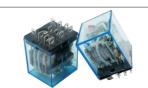

## ■ LYJ系列·常规型

| 系列     | 类型  |  |  |
|--------|-----|--|--|
| YEDLYJ | 常规型 |  |  |

## ◎ 特点

- 电弧屏障装备高绝缘强度(AC2000V)。
- 取得CE、UL、CSA、TUV、S+标准认证。
- 绝缘电阻: 100MΩ以上 (在500VDC)。
- 周围环境温度: 2C: -25℃~55℃ (无结冰) ; 3/4C: -5℃~40℃ (无结冰) 。
- 机械寿命: AC线圈: 4000万次以上, DC线圈: 8000万次以上。

! 适用继电器插座详见P270。

| 型号                  | 线圈浪涌吸收 | 电压         | 强制功能 | LED指示灯 | 额定电流 | 触点 |
|---------------------|--------|------------|------|--------|------|----|
| YEDLY2N-J DC24      |        | DC24V      |      |        |      | 2C |
| YEDLY2N-J AC220/240 |        | AC220/240V |      |        |      | 20 |
| YEDLY3N-J DC24      | 标准型    | DC24V      | 无    | 有      | 10A  | 3C |
| YEDLY4N-J DC24      |        | DC24V      |      |        |      | 4C |
| YEDLY4N-J AC200/220 |        | AC200/220V |      |        |      | 40 |

代码 YEDLY2M-JDO24 YEDLY2N-JAC220/24

请按图示订货 YEDLY2N-J DC24