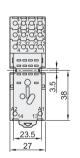

### YEDRXZE2S通用侧视图

YEDRXZE2S111M

#### YEDRXZE2S114M

| 型号            | 触点 | 插件接口 | 电流  | 接线结构      | 匹配继电器                          |
|---------------|----|------|-----|-----------|--------------------------------|
| YEDRXZE1M2C   | 2C | 无    | 7A  | 优化型       | 小电流型RXM2L专用(P262)              |
| YEDRXZE1M4C   | 4C | 元    | /A  | 1/6146/25 | 小电流型RXM4L专用(P262)              |
| YEDRXZE2S108M | 2C |      | 12A |           | 大电流型RXM2A/常规型RXM2C专用(P263/262) |
| YEDRXZE2S111M | 3C | 有    | 10A | 分离式       | 大电流型RXM3A专用(P263)              |
| YEDRXZE2S114M | 4C |      | TUA |           | 大电流型RXM4A/常规型RXM4C专用(P263/262) |