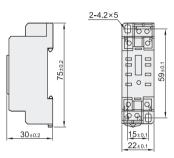

## YEDRXZE1M2C

#### YEDRXZE2S114M

| 型号            | 触点 | 插件接口 | 电流  | 接线结构      | 匹配继电器                          |
|---------------|----|------|-----|-----------|--------------------------------|
| YEDRXZE1M2C   | 2C | 无    | 7A  | 优化型       | 小电流型RXM2L专用(P262)              |
| YEDRXZE1M4C   | 4C | 元    | /A  | 1/6146/25 | 小电流型RXM4L专用(P262)              |
| YEDRXZE2S108M | 2C |      | 12A |           | 大电流型RXM2A/常规型RXM2C专用(P263/262) |
| YEDRXZE2S111M | 3C | 有    | 10A | 分离式       | 大电流型RXM3A专用(P263)              |
| YEDRXZE2S114M | 4C |      | TUA |           | 大电流型RXM4A/常规型RXM4C专用(P263/262) |

请按图示订货 YEDRXZE1M2C