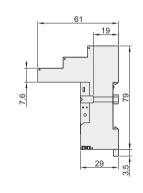

## YEDRXZE1M4C

#### YEDRXZE2S114M

| 型号            | 触点 | 插件接口 | 电流  | 接线结构      | 匹配继电器                          |
|---------------|----|------|-----|-----------|--------------------------------|
| YEDRXZE1M2C   | 2C | 无    | 7A  | 优化型       | 小电流型RXM2L专用(P262)              |
| YEDRXZE1M4C   | 4C | 元    | /A  | 1/6146/25 | 小电流型RXM4L专用(P262)              |
| YEDRXZE2S108M | 2C |      | 12A |           | 大电流型RXM2A/常规型RXM2C专用(P263/262) |
| YEDRXZE2S111M | 3C | 有    | 10A | 分离式       | 大电流型RXM3A专用(P263)              |
| YEDRXZE2S114M | 4C |      | TUA |           | 大电流型RXM4A/常规型RXM4C专用(P263/262) |