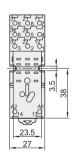

## YEDRXZE1M4C

#### YEDRXZE2S114M

| 型号            | 触点 | 插件接口 | 电流  | 接线结构      | 匹配继电器                          |
|---------------|----|------|-----|-----------|--------------------------------|
| YEDRXZE1M2C   | 2C | 无    | 7A  | 优化型       | 小电流型RXM2L专用(P262)              |
| YEDRXZE1M4C   | 4C | 元    | /A  | 1/6146/25 | 小电流型RXM4L专用(P262)              |
| YEDRXZE2S108M | 2C |      | 12A |           | 大电流型RXM2A/常规型RXM2C专用(P263/262) |
| YEDRXZE2S111M | 3C | 有    | 10A | 分离式       | 大电流型RXM3A专用(P263)              |
| YEDRXZE2S114M | 4C |      | TUA |           | 大电流型RXM4A/常规型RXM4C专用(P263/262) |