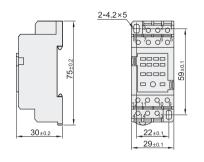

### YEDRXZE2S通用侧视图

YEDRXZE2S111M

#### YEDRXZE2S114M

| 型号            | 触点 | 插件接口 | 电流  | 接线结构      | 匹配继电器                          |
|---------------|----|------|-----|-----------|--------------------------------|
| YEDRXZE1M2C   | 2C | 无    | 7A  | 优化型       | 小电流型RXM2L专用(P262)              |
| YEDRXZE1M4C   | 4C | 元    | /A  | 1/6146/25 | 小电流型RXM4L专用(P262)              |
| YEDRXZE2S108M | 2C |      | 12A |           | 大电流型RXM2A/常规型RXM2C专用(P263/262) |
| YEDRXZE2S111M | 3C | 有    | 10A | 分离式       | 大电流型RXM3A专用(P263)              |
| YEDRXZE2S114M | 4C |      | TUA |           | 大电流型RXM4A/常规型RXM4C专用(P263/262) |