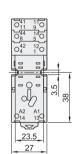

## YEDRXZE1M2C

#### YEDRXZE2S114M

| 型号            | 触点 | 插件接口 | 电流  | 接线结构      | 匹配继电器                          |
|---------------|----|------|-----|-----------|--------------------------------|
| YEDRXZE1M2C   | 2C | 无    | 7A  | 优化型       | 小电流型RXM2L专用(P262)              |
| YEDRXZE1M4C   | 4C | 元    | /A  | 1/6146/25 | 小电流型RXM4L专用(P262)              |
| YEDRXZE2S108M | 2C |      | 12A |           | 大电流型RXM2A/常规型RXM2C专用(P263/262) |
| YEDRXZE2S111M | 3C | 有    | 10A | 分离式       | 大电流型RXM3A专用(P263)              |
| YEDRXZE2S114M | 4C |      | TUA |           | 大电流型RXM4A/常规型RXM4C专用(P263/262) |

请按图示订货 YEDRXZE1M2C